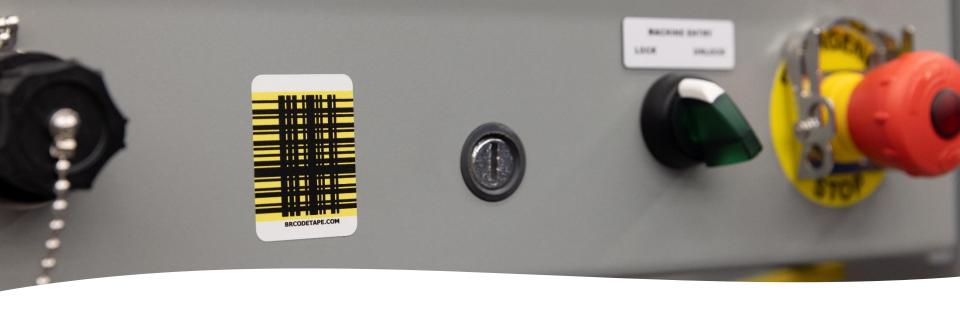

## **HOW TO USE: STICK**

Adhere a unique, preprinted code to a physical object, then scan and upload data immediately