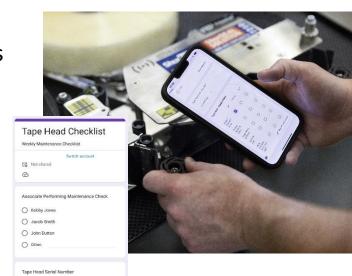

#### MAINTENANCE RECORDS

- Track equipment maintenance, including preventative
- Record when work was done
- Manage components/parts, warranties and more

### IN ACTION: MAINTENANCE RECORDS

**USER:** A CPG manufacturing plant

**CHALLENGE:** Missed preventative maintenance steps on critical capital assets; wasted time accessing machine manuals and drawings; poor maintenance history records

**SOLUTION:** Tape + Tech to ALERT when PMs are required; ACCESS to checklists, machine manuals and drawings; CONNECTIVITY to in-house maintenance software or cloud-based pass down logs

**RESULT: AN EFFICIENT MAINTENANCE PROGRAM** 