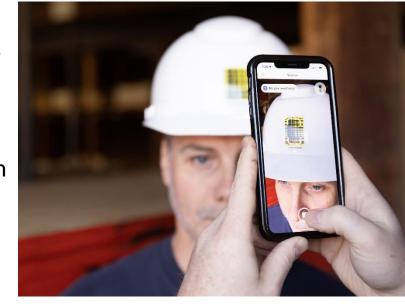

## **HOW TO USE: STICK**

Adhere a unique, preprinted code to a physical object, then scan and upload data immediately

## **HOW TO USE: SCAN**

Access asset and project information via the free BitRip mobile app

## THE POWER OF BITRIP®

Mobile